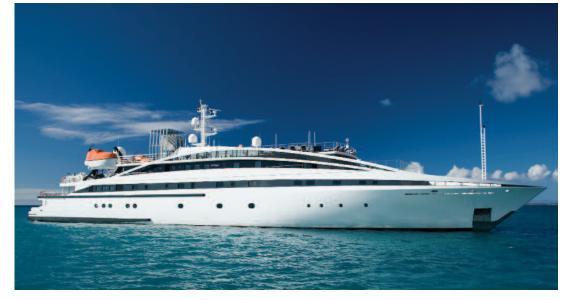

## For Charter RM ELEGANT

| BUILDER:       | Lamda Shipyard, Greece              |
|----------------|-------------------------------------|
| LENGTH:        | 72.2m / 237ft                       |
| BEAM:          | 12.0m / 39ft                        |
| DRAFT:         | 3.45m / 11.31ft                     |
| SPEED:         | 17 knots                            |
| YEAR:          | 2005                                |
| GUESTS:        | 30                                  |
| CABINS:        | 15                                  |
| ACCOMMODATION: | 2 doubles and 13 twin bedded cabins |