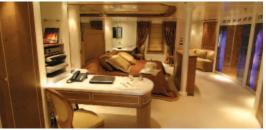

## For Charter RM ELEGANT

| BUILDER:       | Lamda Shipyard, Greece              |
|----------------|-------------------------------------|
| LENGTH:        | 72.2m / 237ft                       |
| BEAM:          | 12.0m / 39ft                        |
| DRAFT:         | 3.45m / 11.31ft                     |
| SPEED:         | 17 knots                            |
| YEAR:          | 2005                                |
| GUESTS:        | 30                                  |
| CABINS:        | 15                                  |
| ACCOMMODATION: | 2 doubles and 13 twin bedded cabins |