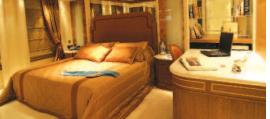

## For Charter RM ELEGANT

| BUILDER:       | Lamda Shipyard, Greece              |
|----------------|-------------------------------------|
| LENGTH:        | 72.2m / 237ft                       |
| BEAM:          | 12.0m / 39ft                        |
| DRAFT:         | 3.45m / 11.31ft                     |
| SPEED:         | 17 knots                            |
| YEAR:          | 2005                                |
| GUESTS:        | 30                                  |
| CABINS:        | 15                                  |
| ACCOMMODATION: | 2 doubles and 13 twin bedded cabins |