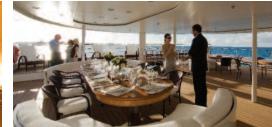

## For Charter RM ELEGANT

| BUILDER:       | Lamda Shipyard, Greece              |
|----------------|-------------------------------------|
| LENGTH:        | 72.2m / 237ft                       |
| BEAM:          | 12.0m / 39ft                        |
| DRAFT:         | 3.45m / 11.31ft                     |
| SPEED:         | 17 knots                            |
| YEAR:          | 2005                                |
| GUESTS:        | 30                                  |
| CABINS:        | 15                                  |
| ACCOMMODATION: | 2 doubles and 13 twin bedded cabins |