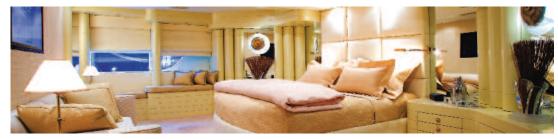

## For Charter PERFECT PERSUASION

| BUILDER:       | Oceanfast, Australia   |
|----------------|------------------------|
| LENGTH:        | 46m / 150.11ft         |
| BEAM:          | 8.53m / 27.11ft        |
| DRAFT:         | 2.35m / 7.8ft          |
| SPEED:         | 17 knots               |
| YEAR:          | 1997                   |
| GUESTS:        | 10                     |
| CABINS:        | 5                      |
| ACCOMMODATION: | 5 double bedded cabins |