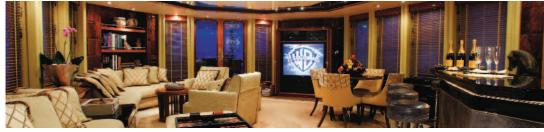

## For Charter PERFECT PERSUASION

| BUILDER:       | Oceanfast, Australia   |
|----------------|------------------------|
| LENGTH:        | 46m / 150.11ft         |
| BEAM:          | 8.53m / 27.11ft        |
| DRAFT:         | 2.35m / 7.8ft          |
| SPEED:         | 17 knots               |
| YEAR:          | 1997                   |
| GUESTS:        | 10                     |
| CABINS:        | 5                      |
| ACCOMMODATION: | 5 double bedded cabins |