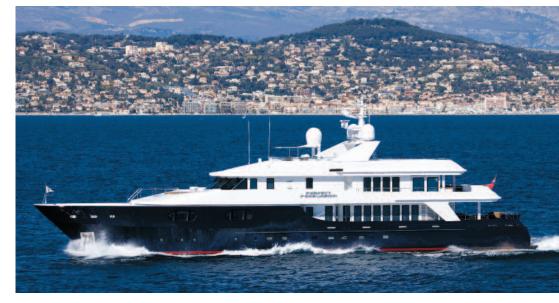

## For Charter PERFECT PERSUASION

| BUILDER:       | Oceanfast, Australia   |
|----------------|------------------------|
| LENGTH:        | 46m / 150.11ft         |
| BEAM:          | 8.53m / 27.11ft        |
| DRAFT:         | 2.35m / 7.8ft          |
| SPEED:         | 17 knots               |
| YEAR:          | 1997                   |
| GUESTS:        | 10                     |
| CABINS:        | 5                      |
| ACCOMMODATION: | 5 double bedded cabins |