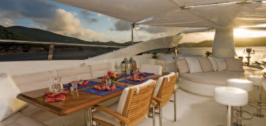

## For Charter MUSE

| BUILDER:       | Palmer Johnson, USA    |
|----------------|------------------------|
| LENGTH:        | 37.5m / 123ft          |
| BEAM:          | 7.3m / 23.11ft         |
| DRAFT:         | 2m / 6.6ft             |
| SPEED:         | 18 knots               |
| YEAR:          | 2006                   |
| GUESTS:        | 8                      |
| CABINS:        | 4                      |
| ACCOMMODATION: | 4 double bedded cabins |