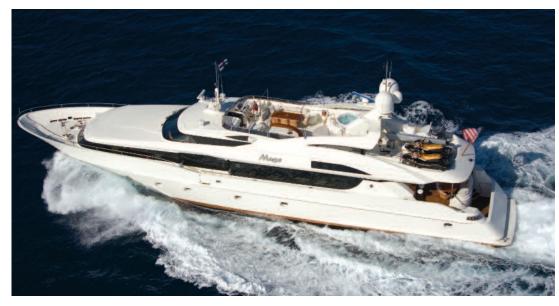

## For Charter MUSE

| BUILDER:       | Palmer Johnson, USA    |
|----------------|------------------------|
| LENGTH:        | 37.5m / 123ft          |
| BEAM:          | 7.3m / 23.11ft         |
| DRAFT:         | 2m / 6.6ft             |
| SPEED:         | 18 knots               |
| YEAR:          | 2006                   |
| GUESTS:        | 8                      |
| CABINS:        | 4                      |
| ACCOMMODATION: | 4 double bedded cabins |