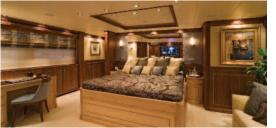

## For Charter MUSE

| BUILDER:       | Palmer Johnson, USA    |
|----------------|------------------------|
| LENGTH:        | 37.5m / 123ft          |
| BEAM:          | 7.3m / 23.11ft         |
| DRAFT:         | 2m / 6.6ft             |
| SPEED:         | 18 knots               |
| YEAR:          | 2006                   |
| GUESTS:        | 8                      |
| CABINS:        | 4                      |
| ACCOMMODATION: | 4 double bedded cabins |