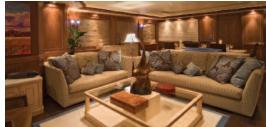

## For Charter MUSE

| BUILDER:       | Palmer Johnson, USA    |
|----------------|------------------------|
| LENGTH:        | 37.5m / 123ft          |
| BEAM:          | 7.3m / 23.11ft         |
| DRAFT:         | 2m / 6.6ft             |
| SPEED:         | 18 knots               |
| YEAR:          | 2006                   |
| GUESTS:        | 8                      |
| CABINS:        | 4                      |
| ACCOMMODATION: | 4 double bedded cabins |