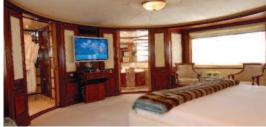

## For Charter

| BUILDER:       | Austin & Pickersgill, UK           |
|----------------|------------------------------------|
| LENGTH:        | 57.6m / 189ft                      |
| BEAM:          | 8.80m / 28.10ft                    |
| DRAFT:         | 3.60m / 11.9ft                     |
| SPEED:         | 11 knots                           |
| YEAR:          | 1961                               |
| GUESTS:        | 18                                 |
| CABINS:        | 9                                  |
| ACCOMMODATION: | 5 doubles and 4 twin bedded cabins |