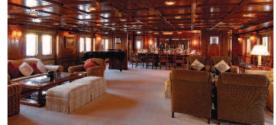

## For Charter

| BUILDER:       | Austin & Pickersgill, UK           |
|----------------|------------------------------------|
| LENGTH:        | 57.6m / 189ft                      |
| BEAM:          | 8.80m / 28.10ft                    |
| DRAFT:         | 3.60m / 11.9ft                     |
| SPEED:         | 11 knots                           |
| YEAR:          | 1961                               |
| GUESTS:        | 18                                 |
| CABINS:        | 9                                  |
| ACCOMMODATION: | 5 doubles and 4 twin bedded cabins |