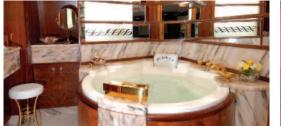

## For Charter

| BUILDER:       | Austin & Pickersgill, UK           |
|----------------|------------------------------------|
| LENGTH:        | 57.6m / 189ft                      |
| BEAM:          | 8.80m / 28.10ft                    |
| DRAFT:         | 3.60m / 11.9ft                     |
| SPEED:         | 11 knots                           |
| YEAR:          | 1961                               |
| GUESTS:        | 18                                 |
| CABINS:        | 9                                  |
| ACCOMMODATION: | 5 doubles and 4 twin bedded cabins |