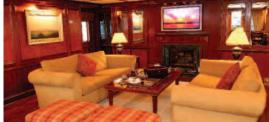

## For Charter

| BUILDER:       | Austin & Pickersgill, UK           |
|----------------|------------------------------------|
| LENGTH:        | 57.6m / 189ft                      |
| BEAM:          | 8.80m / 28.10ft                    |
| DRAFT:         | 3.60m / 11.9ft                     |
| SPEED:         | 11 knots                           |
| YEAR:          | 1961                               |
| GUESTS:        | 18                                 |
| CABINS:        | 9                                  |
| ACCOMMODATION: | 5 doubles and 4 twin bedded cabins |