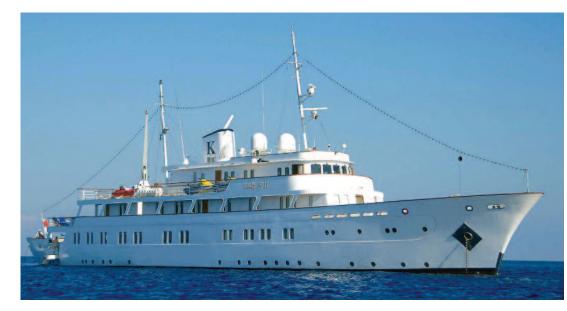

## For Charter

| BUILDER:       | Austin & Pickersgill, UK           |
|----------------|------------------------------------|
| LENGTH:        | 57.6m / 189ft                      |
| BEAM:          | 8.80m / 28.10ft                    |
| DRAFT:         | 3.60m / 11.9ft                     |
| SPEED:         | 11 knots                           |
| YEAR:          | 1961                               |
| GUESTS:        | 18                                 |
| CABINS:        | 9                                  |
| ACCOMMODATION: | 5 doubles and 4 twin bedded cabins |